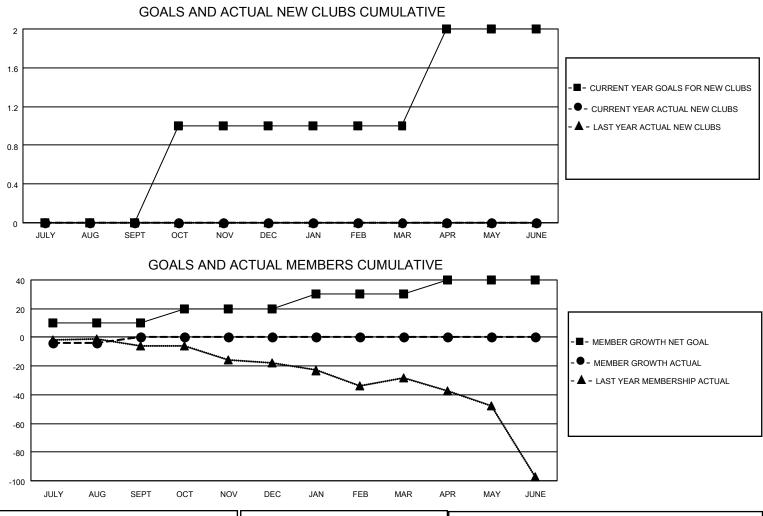

## LOCATION OHIO

District 13 OH6

Results as of: 8/31/2023

| Clubs                 |               |           |               | Members               |                       |                         |                                                    |
|-----------------------|---------------|-----------|---------------|-----------------------|-----------------------|-------------------------|----------------------------------------------------|
| RESULTS FOR 2023-2024 |               |           |               | RESULTS FOR 2023-2024 |                       |                         |                                                    |
| QUARTER               | NEW CLUB GOAL | NEW CLUBS | DROPPED CLUBS | QUARTER               | ER GROWTH NET<br>GOAL | MEMBER GROWTH<br>ACTUAL | DROPPED<br>MEMBERS ACTUAL<br>(including transfers) |
| JULY/AUG/SEPT         | 0             | 0         | 2             | JULY/AUG/SEPT         | 10                    | 22                      | 15                                                 |
| OCT/NOV/DEC           | 1             | 0         | 0             | OCT/NOV/DEC           | 10                    | 0                       | 0                                                  |
| JAN/FEB/MAR           | 0             | 0         | 0             | JAN/FEB/MAR           | 10                    | 0                       | 0                                                  |
| APR/MAY/JUNE          | 1             | 0         | 0             | APR/MAY/JUNE          | 10                    | 0                       | 0                                                  |